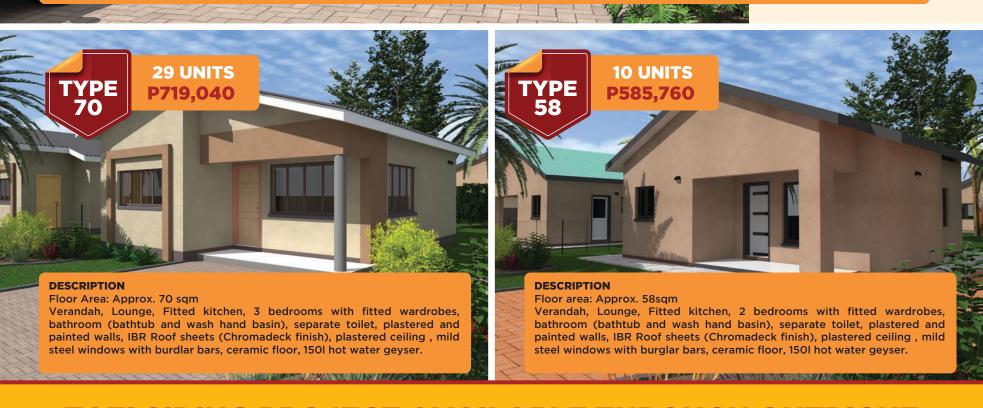

Floor area: approx., 59sqm

Verandah, lounge, fitted kitchen, 2 bedrooms with fitted wardrobes, bathroom (bathtub, WC and wash hand basin), separate toilet, plastered and painted walls, IBR Roof Sheets (Chromadek finish), plasterboard ceiling, mild steel windows with burglar bars, ceramic floor tiles, 150l hot water geyser.