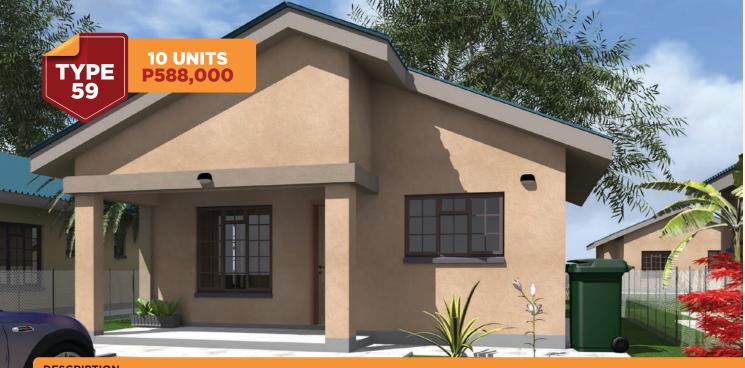

Floor area: approx., 59sqm

Verandah, lounge, fitted kitchen, 2 bedrooms with fitted wardrobes, bathroom (bathtub, WC and wash hand basin), separate toilet, plastered and painted walls, IBR Roof Sheets (Chromadek finish), plasterboard ceiling, mild steel windows with burglar bars, ceramic floor tiles, 150l hot water geyser.