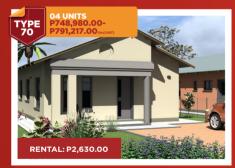

# NEWLY BUILT UNITS FOR SALE IN TATE SIDE NG

**RENTAL: P1.840.00** 

Sales applications Fee - P684 (Incl VAT) Rental applications Fee- P114.00 (Incl VAT)

Closing date is **31st August 2021, at 15:00 hrs.** 