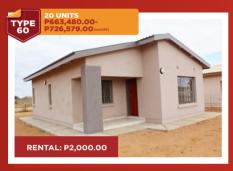

# NEWLY BUILT UNITS FOR SALE IN TATE SIDE NG

**RENTAL: P1.840.00** 

Sales applications Fee - P684 (Incl VAT) Rental applications Fee- P114.00 (Incl VAT)

Closing date is **31st August 2021, at 15:00 hrs.** 