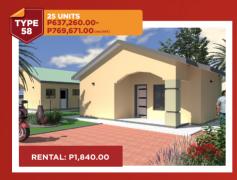

# NEWLY BUILT UNITS FOR SALE IN TATE SIDE NG

**RENTAL: P1.840.00** 

Sales applications Fee - P684 (Incl VAT) Rental applications Fee- P114.00 (Incl VAT)

Closing date is **31st August 2021, at 15:00 hrs.** 